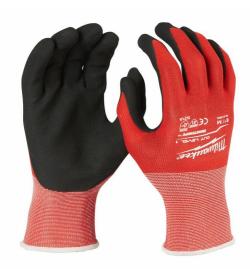

## Cut Level 1 Gloves - M/8 - 1pc | Cut level 1/A dipped gloves

- Designed to provide ultimate durability and all-day comfort, ideal for material handling or light construction duty.
- Reinforced palm due to a nitrile texture.
- Designed to provide dexterity when handling small objects.
- SMARTSWIPE<sup>™</sup> palm and fingertips allows the use of touch screen devices without removing gloves.
- European Certified for cut protection: EN ISO 21420 and EN388:2016 (4121A).

Artikkelnummer 4932471416

| Colour code        | White                                                           |
|--------------------|-----------------------------------------------------------------|
| Description        | Cut Level 1/A Dipped Gloves - Available from size 8/M to 11/XXL |
| Material           | Nylon/Lycra Blend and nitrile for the palm                      |
| No. of pairs       | 1                                                               |
| Pack quantity      | 1                                                               |
| Rating             | EN 388:2016 (4121A)                                             |
| Safety<br>standard | CE Category 2;UKCA                                              |
| Size               | 8 / M                                                           |